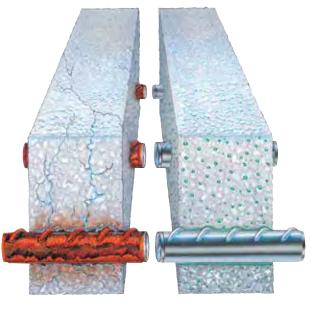

# lonic Action of VpCI<sup>®</sup> Creates a Molecular, Inhibiting Layer.

VpCI<sup>®</sup>:

- Vaporizes.
- Conditions enclosed atmosphere with a protective vapor.
- Vapor migrates to all recessed areas and cavities.
- Vapor condenses on all metal surfaces.
- *Ions dissolve in moisture layer* (*water electrolyte*).
- *Protective ions are attracted to metal surfaces.*
- *Ions form a thin, monomolecular protective layer at the metal surface.*
- Protective layer re-heals and self-replenishes through further condensation of the vapor.