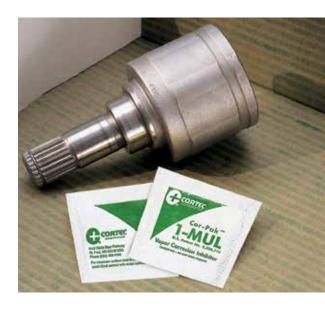

ection
- Dual propertiesdessicant/corrosion inhibitor

| Part #   | Size                                       | Туре    |
|----------|--------------------------------------------|---------|
| 10500016 | 1 ft <sup>3</sup> . (0.3 m <sup>3</sup> .) | Emitter |

VpCI-126<sup>®</sup> Zipper Poly Bags Non-toxic VpCI<sup>®</sup> "charged" interior No residue Stops rust, tarnish, staining, white rust

- Eliminates cleaning after storage
- Recyclable
- Heat seal bags & roll-stock also available

| Part #   | Size                         | Туре |
|----------|------------------------------|------|
| 20800109 | 3" x 5" (7.6 cm. x 12.7 cm.) | Bag  |
| 20800110 | 6" x 8" (0.15 m. x 0.2 m.)   | Bag  |
| 20800111 | 10" x 12" (0.25 m. x 0.3 m.) | Bag  |
| 20800112 | 12" x 18" (0.3 m. x 0.46 m.) | Bag  |



\* Available in custom sizes please contact Cortec<sup>®</sup> Customer Service \* All products are available in stock unless otherwise noted as custom.

Part #

12504113

12504119

# **Eco**Line<sup>®</sup>

# PRODUCTS

coLine<sup>®</sup> products are based on a renewable resource soybean derivatives, called soybean methyl esters. These Soya-based products provide excellent lubricity and biodegradability. **Eco**Line<sup>®</sup> products are better for the environment and leave behind a high performance VpCI<sup>®</sup> corrosion-protecting layer. These products have been developed in partnership with AURI and the Minnesota Soybean Research and **Promotion Council.** 

NVIRONMENTA STEM REGISTER s soon as the ISO 14001 guidelines were published

in 1996, Cortec<sup>®</sup> made the commi