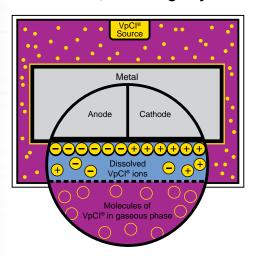

# lonic Action of VpCI<sup>®</sup> Creates a Molecular, Inhibiting Layer.

VpCI<sup>®</sup>:

- Vaporizes.
- Conditions enclosed atmosphere with a protective vapor.
- Vapor migrates to all recessed areas and cavities.
- Vapor condenses on all metal surfaces.
- *Ions dissolve in moisture layer* (*water electrolyte*).
- *Protective ions are attracted to metal surfaces.*
- *Ions form a thin, monomolecular protective layer at the metal surface.*
- Protective layer re-heals and self-replenishes through further condensation of the vapor.