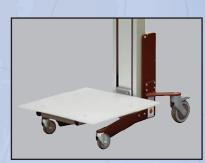

## Features:

- Lightweight aluminum construction for easy handling
- · Load is carried directly over wheels for excellent stability
- Ergonomic handle with easy access fingertip lift control switch
- Fast lifting speed 4.75 inches per second
- Over 48" of vertical travel to position loads at any height up to 53"
- Four swivel casters large rear casters have foot operated locks
- Choose 17.25" x 15.5" wood laminate or 19.5" x 19.5" HDPE platform

Laminated Wood Platform

Fingertip lift control is easy to access and can be operated during transport

Suite 208

Tucker, GA 30084

Miller Industrial. Inc.

Value Added Distribution

HDPE Plastic Platform

Position loads at shelf height for easy loading and unloading