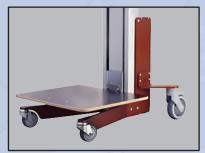

## Features:

- Lightweight aluminum construction for easy handling
- · Load is carried directly over wheels for excellent stability
- Ergonomic handle with easy access fingertip lift control switch
- Fast lifting speed 4.75 inches per second
- Over 48" of vertical travel to position loads at any height up to 53"
- Four swivel casters large rear casters have foot operated locks
- Choose 17.25" x 15.5" wood laminate or 19.5" x 19.5" HDPE platform

Laminated Wood Platform

Fingertip lift control is easy to access and can be operated during transport

Suite 208

Tucker, GA 30084

Miller Industrial. Inc.

Value Added Distribution

HDPE Plastic Platform

Position loads at shelf height for easy loading and unloading